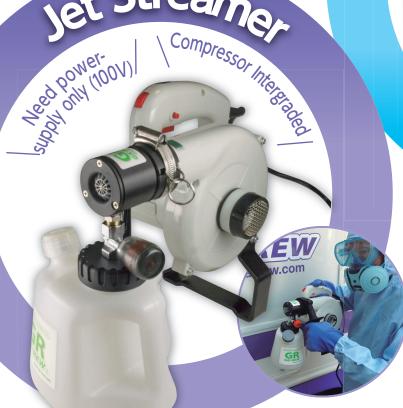

## - Multiple ejection ports and air project solution as a mist.

- Power Operate Model (AC 100V)

#### Specifications

Jet Streamer (Compressor Integrated, AC Power Operated model)

- Type : JS-C-H
- Dry Weight: Approx. 2 kilograms (w/o power supply cable)
- Container Capacity: 1.5 liters
- Fluid Type : Weak-acid to Weak-alkali
- Atomization Quantity: Approx. 30-150 milliliters per minute
- Injection distance : Approx. 5 meters
- \*Two kinds of optional nozzles are available.
- \*Strong acid/alkaline water, and alcohols cannot be used.

# Pull up the solution using the ejector effect and project it using air.

Nozzle turns the solution to 25-250 micrometers particle, and project it up to 5 meters from the nozzle.

**Best suitable for Spraying/Coating for disinfection, sterilisation,** antibacterial spraying/coating.