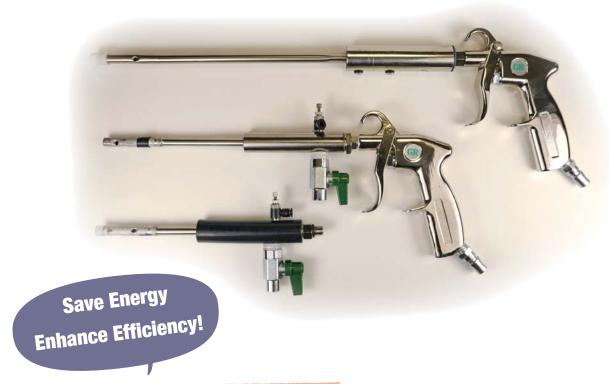

## **Rotary Type Hole-Cleaning Nozzle**

**Available in Two Types with Two Configurations:** For BLIND-HOLE and For THROUGH-HOLE, with Air or with Air & Mist

## **HIGH-SPEED ROTATING NOZZLE** to enhance the cutting process

The Through-Hole Model **PUSHES OUT** the chips and fluid.

The nozzle projects **Air / Cleaning solution mist** at 360 degrees!

90% Less Solution Front view Consumption!

## **Main Application:**

Removing / Cleaning of chips and fluid in Blind-Hole / Through-Hole after mechanical tooling.

\*This product is available made-to-order only. Please consult the design details prior to placing an order.