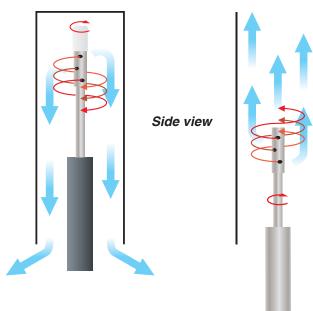

## **HIGH-SPEED ROTATING NOZZLE** to enhance the cutting process

The Through-Hole Model **PUSHES OUT** the chips and fluid.

The nozzle projects **Air / Cleaning solution mist** at 360 degrees!

90% Less Solution Front view Consumption!

## **Main Application:**

Removing / Cleaning of chips and fluid in Blind-Hole / Through-Hole after mechanical tooling.

\*This product is available made-to-order only. Please consult the design details prior to placing an order.