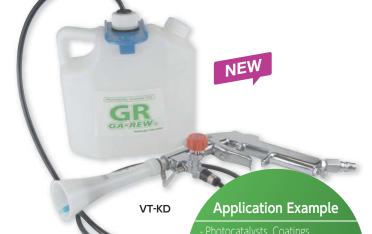

## **VORTEXER Series**

VT-1000(with bottle)/VT-1500 (w/shoulder-strap)/VT-KD (waist-attachable)

VT-1500 (w/shoulder-strap) and VT-KD (waist-attachable) are separated from the bottle and the spray gun is lightweight. Improve workability when spraying onto the ceiling or floor, and reduce work burden.

## **VORTEXER Series Specifications**

| Features              | Separated bottle w/shoulder-strap               | Separated waist-attachable bottle | w/bottle          | Upper Cup with lid |
|-----------------------|-------------------------------------------------|-----------------------------------|-------------------|--------------------|
| Туре                  | VT-1500                                         | VT-KD                             | VT-1000           | X-2                |
| Dimensions(mm)        | W70 D327 H175 (gun)                             | W70 D327 H175 (gun)               | W130 D327 H240    | W140 D340 H290     |
|                       | W150 D175 H160 (bottle)                         | W100 D170 H190 (bottle)           |                   |                    |
| Dry Weight            | Approx. 520 grams (gun)                         | Approx. 520 grams (gun)           | Approx. 730 grams | Approx. 740 grams  |
|                       | Approx. 380 grams (bottle)                      | Approx. 380 grams (bottle)        |                   |                    |
| Container Capacity    | 1500 milliliters                                | 1000 milliliters                  | 1000 milliliters  | 400 milliliters    |
| Air Pressure          | 0.5 to 0.8 MPa                                  |                                   |                   |                    |
| Air Flow Rate         | 125 liters/min (at 0.5 MPa)                     |                                   |                   |                    |
| Atomization Quantity  | 0 to 40 milliliters/min                         |                                   |                   |                    |
| Fluid Type            | Liquid from weak acid to weak alkaline or water |                                   |                   |                    |
| Operating Temperature | 10 to 50 ℃                                      |                                   |                   |                    |
| Connection Part       | Male coupler (CUPLA) : 1/4                      |                                   |                   |                    |