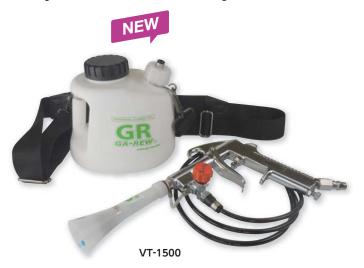

## **VORTEXER Series**

VT-1000(with bottle)/VT-1500 (w/shoulder-strap)/VT-KD (waist-attachable)

VT-1500 (w/shoulder-strap) and VT-KD (waist-attachable) are separated from the bottle and the spray gun is lightweight. Improve workability when spraying onto the ceiling or floor, and reduce work burden.

## **VORTEXER Series Specifications**

| Features              | Separated bottle w/shoulder-strap               | Separated waist-attachable bottle | w/bottle          | Upper Cup with lid |
|-----------------------|-------------------------------------------------|-----------------------------------|-------------------|--------------------|
| Туре                  | VT-1500                                         | VT-KD                             | VT-1000           | X-2                |
| Dimensions(mm)        | W70 D327 H175 (gun)                             | W70 D327 H175 (gun)               | W130 D327 H240    | W140 D340 H290     |
|                       | W150 D175 H160 (bottle)                         | W100 D170 H190 (bottle)           |                   |                    |
| Dry Weight            | Approx. 520 grams (gun)                         | Approx. 520 grams (gun)           | Approx. 730 grams | Approx. 740 grams  |
|                       | Approx. 380 grams (bottle)                      | Approx. 380 grams (bottle)        |                   |                    |
| Container Capacity    | 1500 milliliters                                | 1000 milliliters                  | 1000 milliliters  | 400 milliliters    |
| Air Pressure          | 0.5 to 0.8 MPa                                  |                                   |                   |                    |
| Air Flow Rate         | 125 liters/min (at 0.5 MPa)                     |                                   |                   |                    |
| Atomization Quantity  | 0 to 40 milliliters/min                         |                                   |                   |                    |
| Fluid Type            | Liquid from weak acid to weak alkaline or water |                                   |                   |                    |
| Operating Temperature | 10 to 50 ℃                                      |                                   |                   |                    |
| Connection Part       | Male coupler (CUPLA) : 1/4                      |                                   |                   |                    |